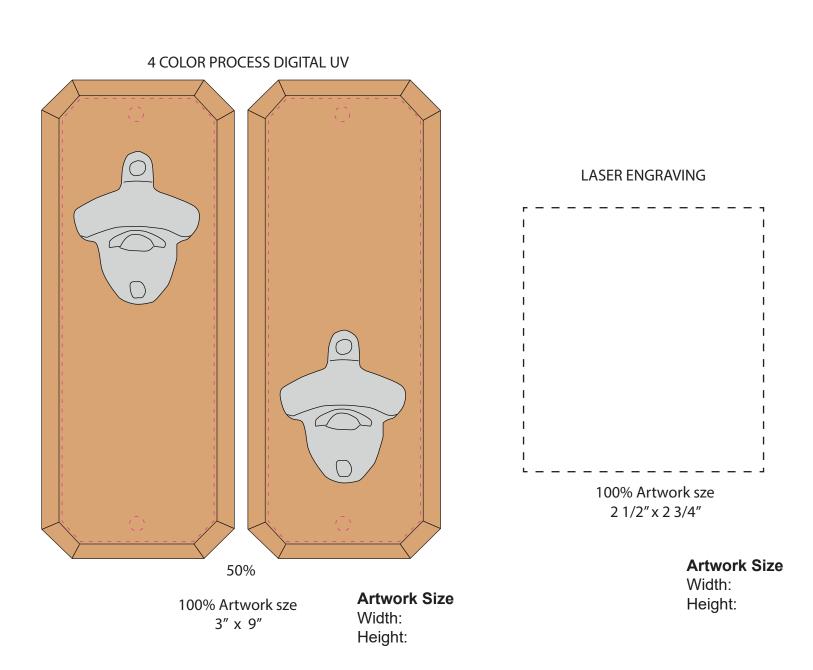

SO# PO# Item: B-OPEN40 Item Color: BAMBOO Decoration / Imprint Color:

Disclaimer:

This proof is primarily used to display imprint size and location only. Color proofs are not a guaranteed representation of actual imprint color and product.