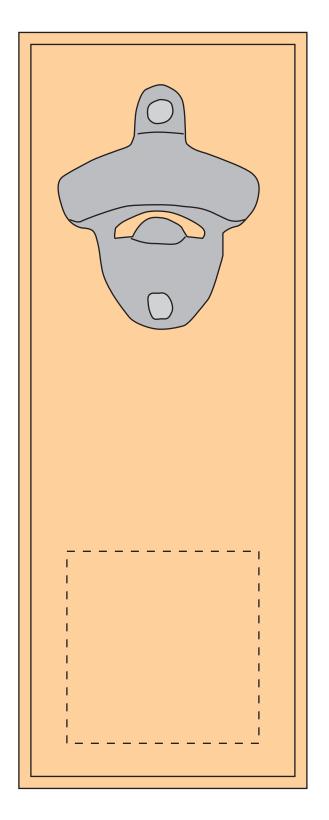

SO# PO#

Item: B-OPEN38 Item Color: BAMBOO

Decoration / Imprint Color: ENGRAVING

Date: xx/xx/xxxx

100%

**Artwork Size** 

Width: Height:

Disclaimer

\*\*Handcrafted, thus the consistency of the wood grain, stain, and color may vary.\*\*

Color variation is normal and to be expected.

This proof is primarily used to display imprint size and location only.

Color proofs are not a guaranteed representation of actual imprint color and product.

PMS matching not available on full color / four color process artwork.

PMS colors shown may vary based on computer monitor used.