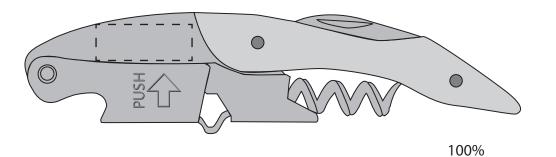

SO# PO# Item: B-OPEN28 Item Color: Decoration / Imprint Color: ENGRAVING

Artwork Size Width: Height:

Disclaimer: This proof is primarily used to display imprint size and location only. Color proofs are not a guaranteed representation of actual imprint color and product. PMS matching not available on full color / four color process artwork. PMS colors shown may vary based on computer monitor used. If PMS color is not noted on order, standard ink color will be used from Standard Ink Color Chart. Chart link: http://www.stopngoline.com/pdf-product/stdimprintcolors.pdf