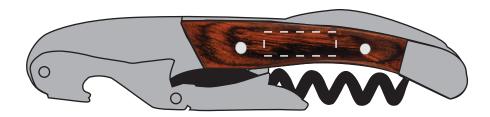

SO# PO#

Item: B-OPEN24 Item Color: WOOD

**Decoration / Imprint Color:** 

Date: xx/xx/xxxx

## **IMPRINTING - RECOMMEND WHITE IMPRINT** LASER ENGRAVING

100%

## **Artwork Size**

Width: Height: