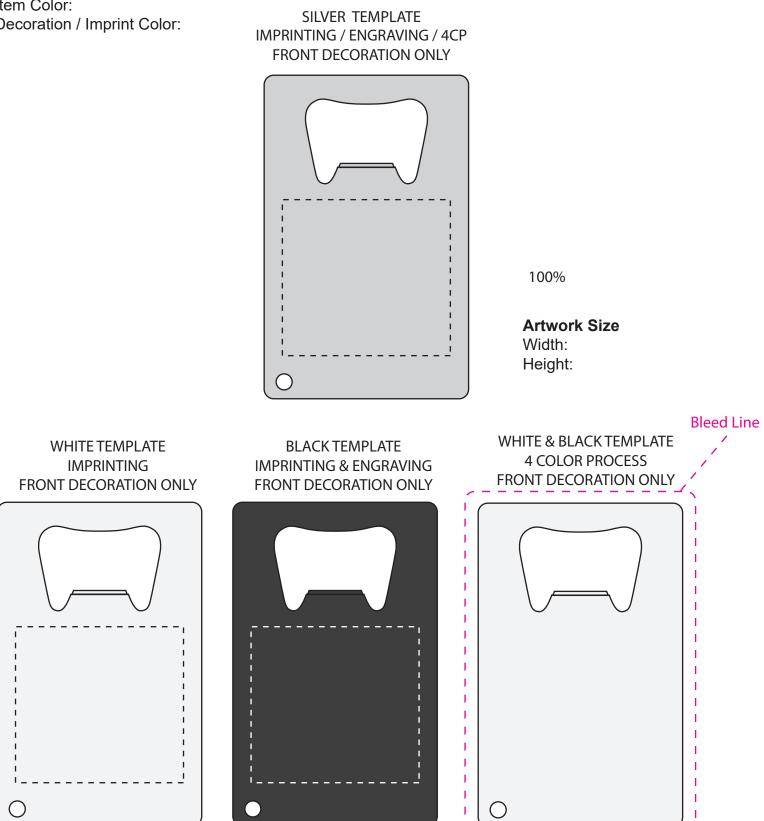

SO# PO# Item: B-OPEN11M Item Color: Decoration / Imprint Color:



## Disclaimer:

This proof is primarily used to display imprint size and location only.

Color proofs are not a guaranteed representation of actual imprint color and product.

PMS matching not available on full color / four color process artwork.

PMS colors shown may vary based on computer monitor used.

If PMS color is not noted on order, standard ink color will be used from Standard Ink Color Chart.

Chart link: http://www.stopngoline.com/pdf-product/stdimprintcolors.pdf

PMS Color Match cannot be guaranteed to match, only as close as possible, particularly on dark color items or stainless steel.