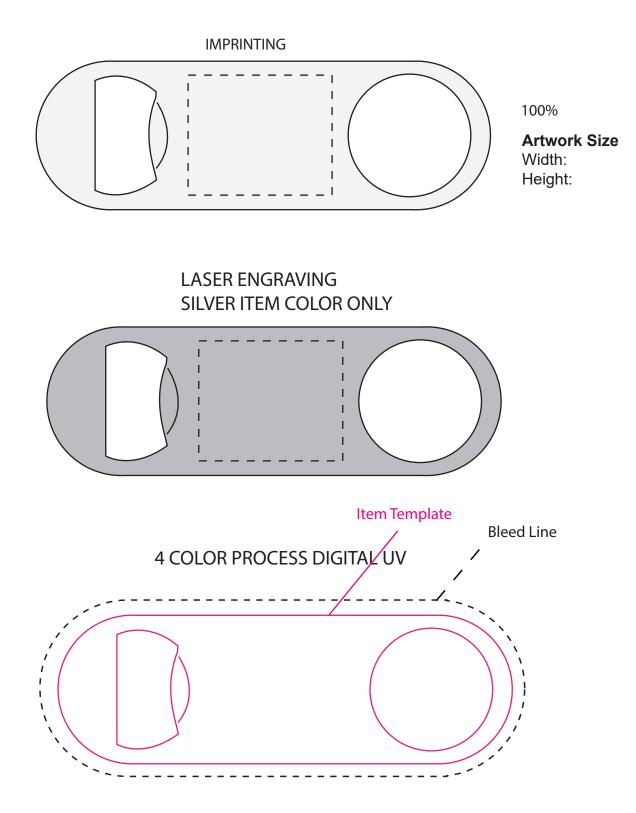

Disclaimer:

This proof is primarily used to display imprint size and location only.

Color proofs are not a guaranteed representation of actual imprint color and product.

PMS matching not available on full color / four color process artwork.

PMS colors shown may vary based on computer monitor used.

If PMS color is not noted on order, standard ink color will be used from Standard Ink Color Chart.

Chart link: http://www.stopngoline.com/pdf-product/stdimprintcolors.pdf

PMS Color Match cannot be guaranteed to match, only as close as possible, particularly on dark color items or stainless steel.