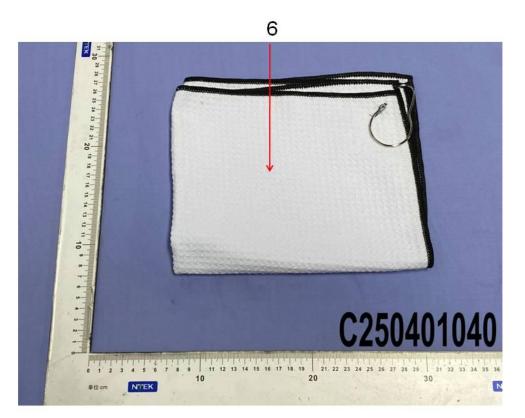

#### **Test Part Description:**

| from the second s |             | ling in the second s |    |
|-----------------------------------------------------------------------------------------------------------------------------------------------------------------------------------------------------------------------------------------------------------------------------------------------------------------------------------------------------------------------------------------------------------------------------------------------------------------------------------------------------------------------------------------------------------------------------------------------------------------------------------------------------------------------------------------------------|-------------|-----------------------------------------------------------------------------------------------------------------|----|
| Group No.                                                                                                                                                                                                                                                                                                                                                                                                                                                                                                                                                                                                                                                                                           | Picture No. | Test Part Name                                                                                                  | 1  |
| No.1                                                                                                                                                                                                                                                                                                                                                                                                                                                                                                                                                                                                                                                                                                | 6           | White fabric                                                                                                    | Č. |
|                                                                                                                                                                                                                                                                                                                                                                                                                                                                                                                                                                                                                                                                                                     |             |                                                                                                                 | 1  |

## NTEK北测 NSTL

**Test Report** 

Report No.: DGC250401040WE06

Photograph of Sample:

Page 3 of 4

 
 Dongguan NTEK Testing Technology Co., Ltd.

 Address: Building 3, Meisaidaxin Park, Keji 8th Road, Songshan Lake High-Tech Industrial Development Zone, Dongguan, Guangdong, China