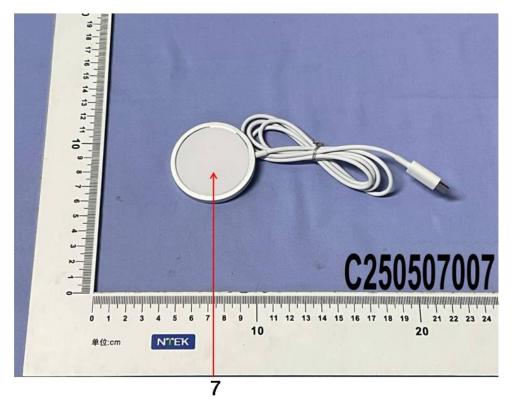

#### **Test Part Description:**

| Group No. | Picture No. | Test Part Name                    | 4 |
|-----------|-------------|-----------------------------------|---|
| No.1      | 7           | Transparent plastic with adhesive |   |

### NTEK北测 NSTL

Test Report

Report No.: DGC250507007PE07

Photograph of Sample:

Page 3 of 4

 
 Dongguan NTEK Testing Technology Co., Ltd.

 Address: Building 3, Meisaidaxin Park, Keji 8th Road, Songshan Lake High-Tech Industrial Development Zone, Dongguan, Guangdong, China