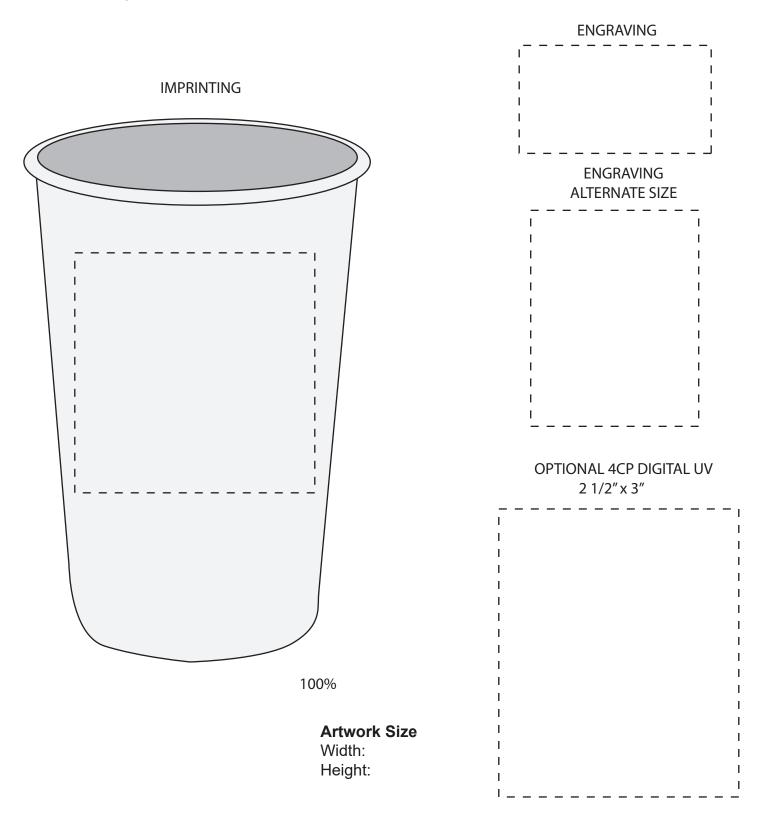

SO# PO#

Item: SSMUG07

Item Color:

**Decoration / Imprint Color:** 

Date: xx/xx/xxxx

This proof is primarily used to display imprint size and location only.

Color proofs are not a guaranteed representation of actual imprint color and product.