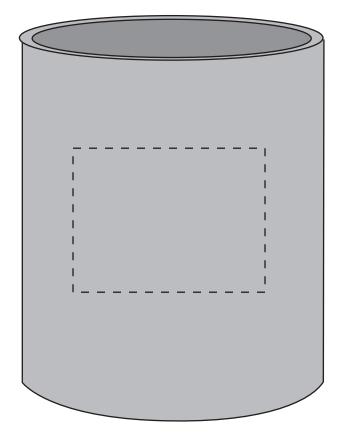

SO# PO#

Item: SSMUG06 Item Color: SILVER Date: xx/xx/xxxx

**Decoration / Imprint Color:** 

2 1/8" x 2"

4CP VERSAPRINT DIGITAL UV 2 1/2" x 2 1/2"

**ENGRAVING** 

100%

**Artwork Size** 

Width: Height:

This proof is primarily used to display imprint size and location only.

Color proofs are not a guaranteed representation of actual imprint color and product.

PMS matching not available on full color / four color process artwork.
PMS colors shown may vary based on computer monitor used.