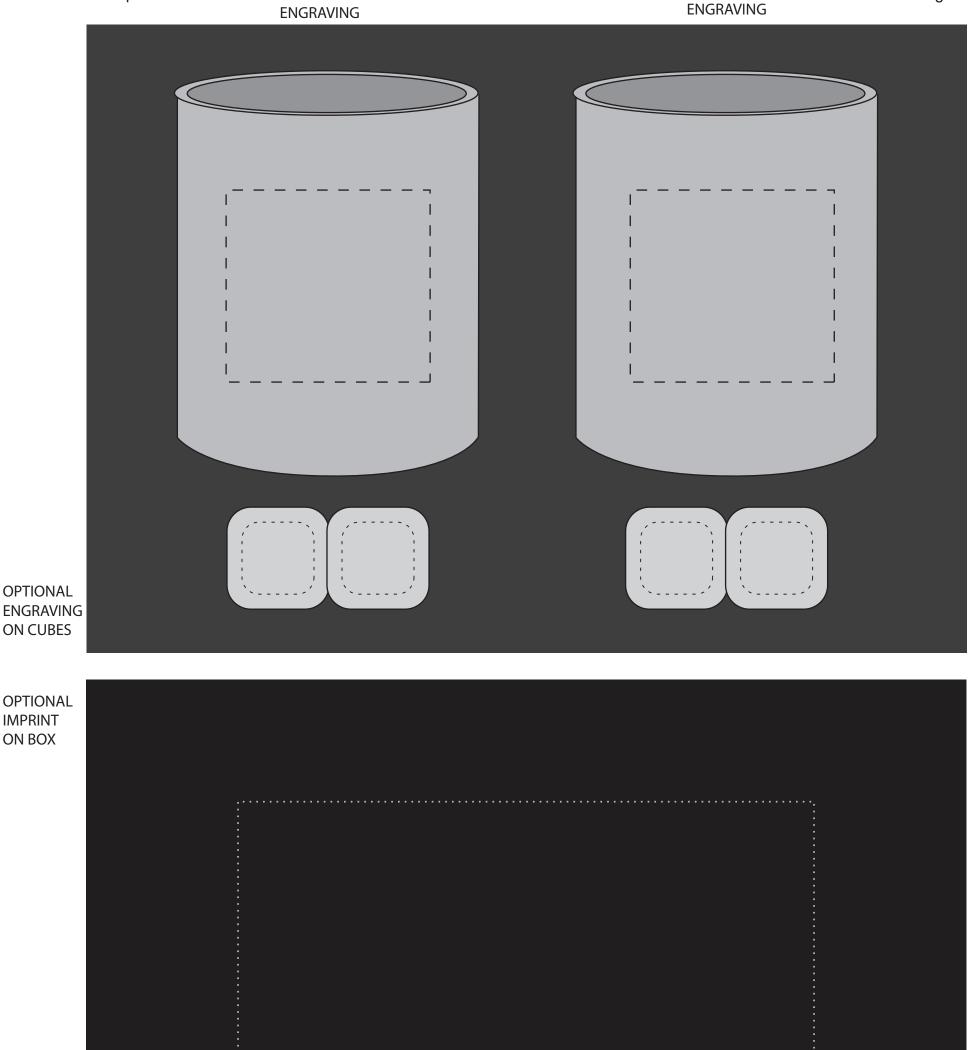

SO# PO# Item: KIT-SSM062 Item Color: BLACK Decoration / Imprint Color: ENGRAVING ENGRAVING 100%

## Disclaimer:

OPTIONAL

ON CUBES

OPTIONAL IMPRINT ON BOX

This proof is primarily used to display imprint size and location only. Color proofs are not a guaranteed representation of actual imprint color and product.