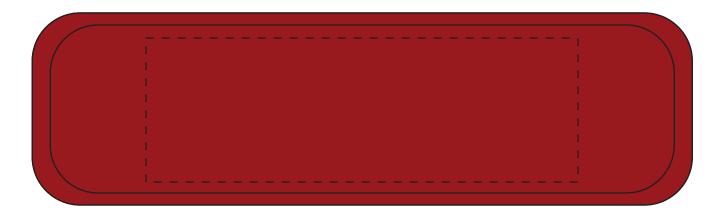

SO# PO#

Item: GIFTBOX-W2F

Item Color: ROSEWOOD **Decoration / Imprint Color:**  Date: xx/xx/xxxx

100%

4 1/2" x 1 1/2"

1 1/4" x 1/4" 100%

## **Artwork Size**

Width: Height:

\*Handcrafted, thus the consistency of the wood grain, stain, and color may vary.\*\* Color variation is normal and to be expected.

This proof is primarily used to display imprint size and location only. Color proofs are not a guaranteed representation of actual imprint color and product.