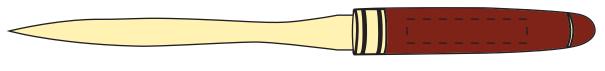

SO# PO#

Item: GIFTBOX-W2F

Item Color: ROSEWOOD **Decoration / Imprint Color:**  Date: xx/xx/xxxx

100%

4 1/2" x 1 1/2"

1 1/4" x 1/4" 100%

## **Artwork Size**

Width: Height:

\*Handcrafted, thus the consistency of the wood grain, stain, and color may vary.\*\* Color variation is normal and to be expected.

This proof is primarily used to display imprint size and location only. Color proofs are not a guaranteed representation of actual imprint color and product.