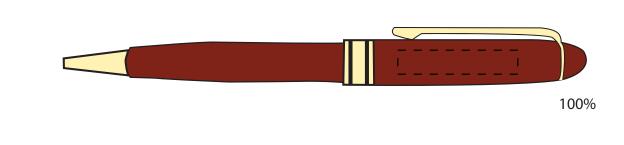

SO# PO#

Item: GIFTBOX-W2F

Item Color: ROSEWOOD **Decoration / Imprint Color:**  Date: xx/xx/xxxx

100%

4 1/2" x 1 1/2"

1 1/4" x 1/4" 100%

## **Artwork Size**

Width: Height:

\*Handcrafted, thus the consistency of the wood grain, stain, and color may vary.\*\* Color variation is normal and to be expected.

This proof is primarily used to display imprint size and location only. Color proofs are not a guaranteed representation of actual imprint color and product.