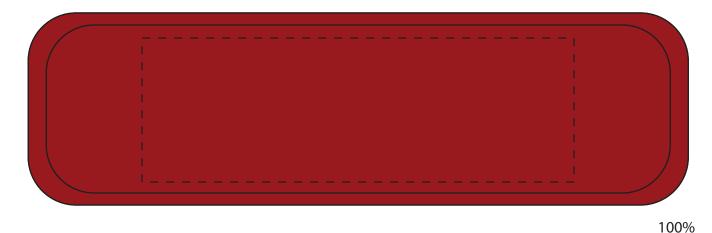

SO# PO#

Item: GIFTBOX-W1D

Item Color: ROSEWOOD
Decoration / Imprint Color:

Date: xx/xx/xxxx

4 1/2" x 1 1/2"

## **Artwork Size**

Width: Height: