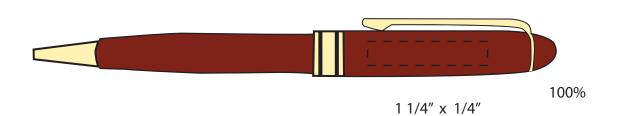

SO# PO#

Item: GIFTBOX-W1D

Item Color: ROSEWOOD
Decoration / Imprint Color:

Date: xx/xx/xxxx

4 1/2" x 1 1/2"

## **Artwork Size**

Width: Height: