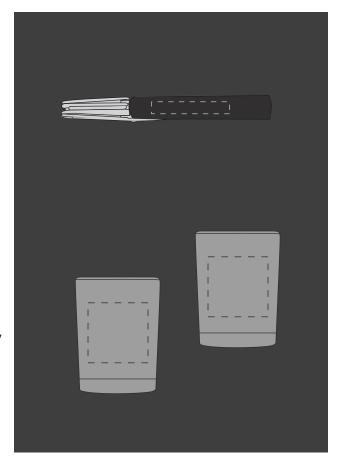

SO# Art Proof
PO# Date: xx/xx/xxxx

Item: GIFTBOX-F4F Item Color: BLACK

**Decoration / Imprint Color:** 

B-OPEN13 1 5/8" x 1/4"

SHOTGLASS3 1 1/4 x 1 1/4"

50%

100% BOX IMPRINT SIZE: 4"x 6"

**Artwork Size** 