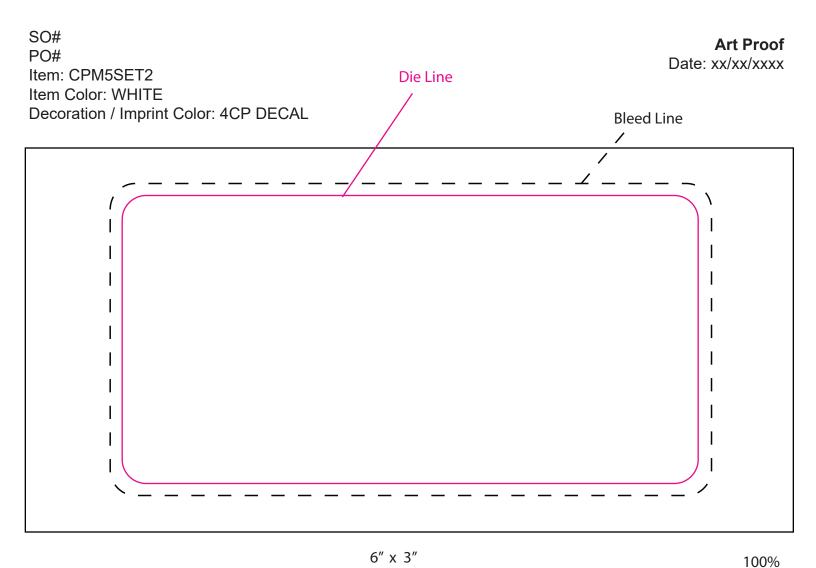

## Artwork Size Width: Height: Disclaimer: This proof is primarily used to display imprint size and location only. Color proofs are not a guaranteed representation of actual imprint color and product. PMS matching not available on full color / four color process artwork. PMS colors shown may vary based on computer monitor used. If PMS color is not noted on order, standard ink color will be used from Standard Ink Color Chart. Chart link: http://www.stopngoline.com/pdf-product/stdimprintcolors.pdf PMS Color Match cannot be guaranteed to match, only as close as possible, particularly on dark color items or stainless steel.