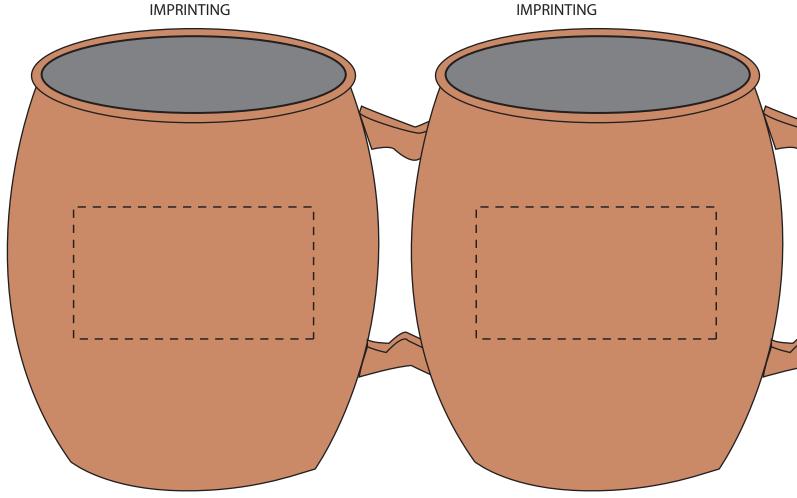

## OPTIONAL IMPRINTING OR ENGRAVING AVAILABLE ON MUGS



## Artwork Size Width: Height: Disclaimer: This proof is primarily used to display imprint size and location only. Color proofs are not a guaranteed representation of actual imprint color and product. PMS matching not available on full color / four color process artwork. PMS colors shown may vary based on computer monitor used. If PMS color is not noted on order, standard ink color will be used from Standard Ink Color Chart. Chart link: http://www.stopngoline.com/pdf-product/stdimprintcolors.pdf PMS Color Match cannot be guaranteed to match, only as close as possible, particularly on dark color items or stainless steel.