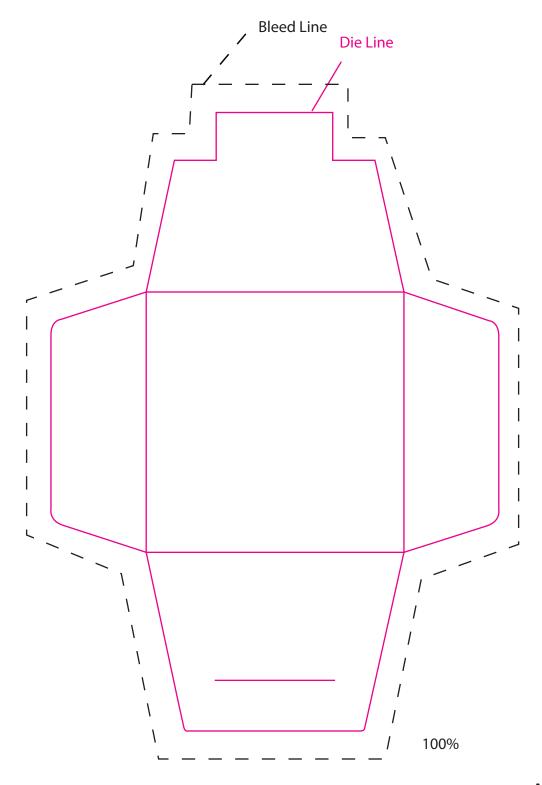

SO# PO#

Item: C033-X

Item Color: WHITE

Decoration / Imprint Color: 4CP

Date: xx/xx/xxxx



## Disclaimer:

This proof is primarily used to display imprint size and location only.

Color proofs are not a guaranteed representation of actual imprint color and product.

PMS matching not available on full color / four color process artwork.

PMS colors shown may vary based on computer monitor used.

If PMS color is not noted on order, standard ink color will be used from Standard Ink Color Chart.

Chart link: http://www.stopngoline.com/pdf-product/stdimprintcolors.pdf

PMS Color Match cannot be guaranteed to match, only as close as possible, particularly on dark color items or stainless steel.

**Artwork Size** 

Width: Height: