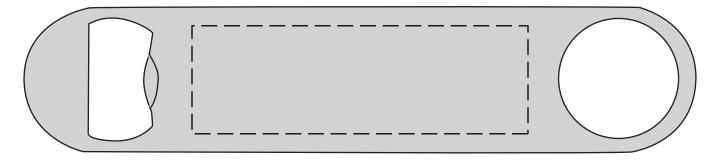

SO# PO# Item: B-OPEN8T Item Color: SILVER Decoration / Imprint Color:

Artwork Size Width: Height:

Disclaimer: This proof is primarily used to display imprint size and location only. Color proofs are not a guaranteed representation of actual imprint color and product. PMS matching not available on full color / four color process artwork. PMS colors shown may vary based on computer monitor used. If PMS color is not noted on order, standard ink color will be used from Standard Ink Color Chart. Chart link: http://www.stopngoline.com/pdf-product/stdimprintcolors.pdf PMS Color Match cannot be guaranteed to match, only as close as possible, particularly on dark color items or stainless steel.