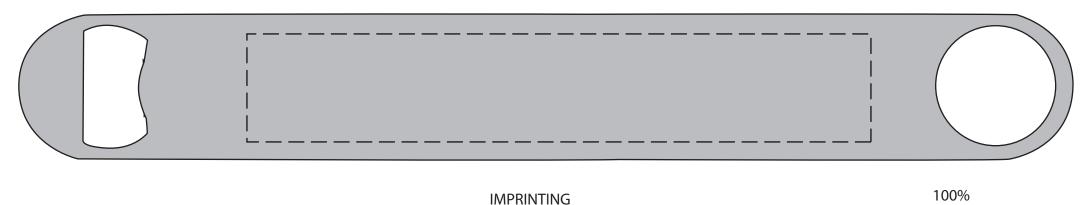

SO# PO# Item: B-OPEN25 Item Color: SILVER Decoration / Imprint Color:

**Artwork Size** 

Width: Height:

Disclaimer:

This proof is primarily used to display imprint size and location only.

Color proofs are not a guaranteed representation of actual imprint color and product.